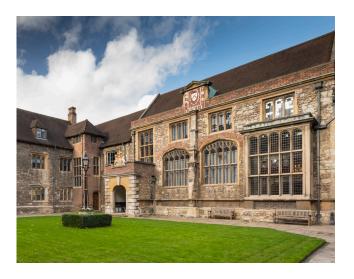

The Masters Court is the original entrance courtyard to the Tudor mansion, a perfect space to host welcome drinks, setting the scene for your memorable event.

There is carefully maintained lawn with central lamppost, surrounded by a stone flagged pathway. Look up at the splendid windows of the Great Hall, with their stained glass, as well as the goldencrusted Charles I's crest, and Sutton sundial. In the evening this courtyard glows with light from the various windows, with lit candles in lanterns adding to the special atmosphere.