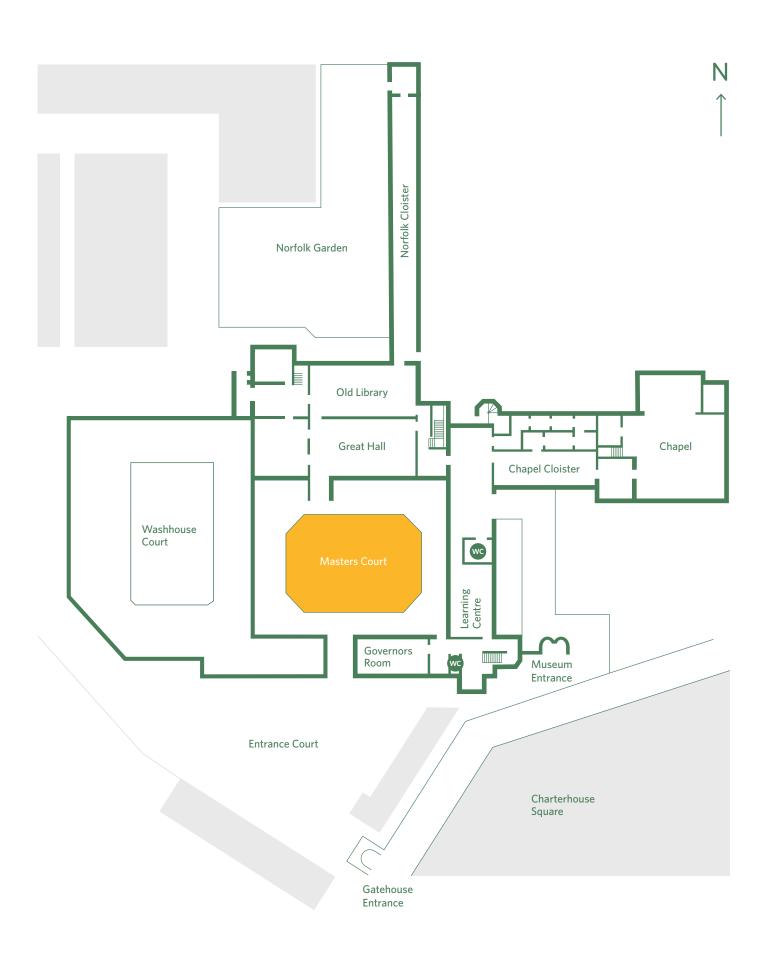

The Masters Court is the original entrance courtyard to the Tudor mansion, a perfect space to host welcome drinks, setting the scene for your memorable event.

There is carefully maintained lawn with central lamppost, surrounded by a stone flagged pathway. Look up at the splendid windows of the Great Hall, with their stained glass, as well as the goldencrusted Charles I's crest, and Sutton sundial. In the evening this courtyard glows with light from the various windows, with lit candles in lanterns adding to the special atmosphere.