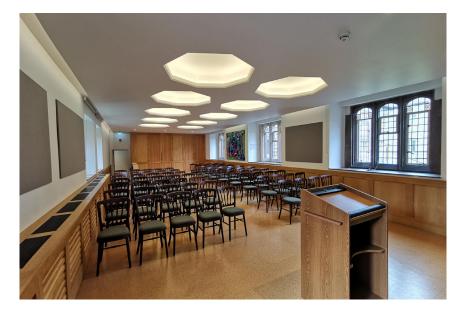

## Learning Centre

The Learning Centre was designed as part of the Revealing the Charterhouse project and is light and spacious room which marries new design with the old. *Capacity* Reception 80 Theatre 60 Seated dinner 50

It has a more modern feel with spot lighting based within octagonal coffers, representing an inversion of the stunning chapel ceiling. This space makes the perfect setting for meetings and business events, but can also be dressed beautifully for dinners.