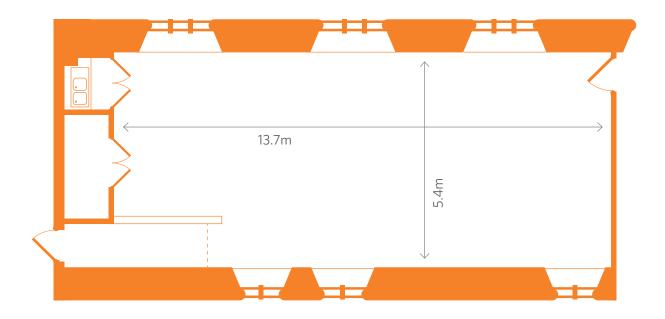

## Learning Centre

The Learning Centre was designed as part of the Revealing the Charterhouse project and is light and spacious room which marries new design with the old. *Capacity* Reception 80 Theatre 60 Seated dinner 50