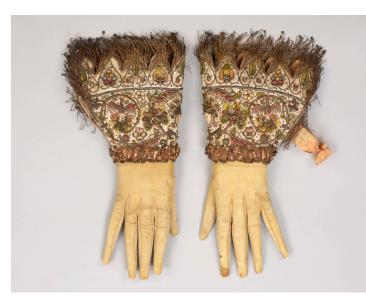

## **Glorious Gloves!**

In paintings, gloves are not just about warm hands. Gloves were often a symbol of wealth and importance or given as gifts of love! Very grand ones were sometimes given to Queen Elizabeth I by other kings and wealthy people. The cuffs were often covered with gold embroidery, jewels, fur trimmings and beautiful designs. The pair below were worn by a very rich man around 1600.