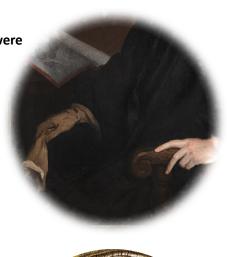

## **Glorious Gloves!**

In paintings, gloves are not just about warm hands. Gloves were often a symbol of wealth and importance or given as gifts of love! Very grand ones were sometimes given to Queen Elizabeth I by other kings and wealthy people. The cuffs were often covered with gold embroidery, jewels, fur trimmings and beautiful designs. The pair below were worn by a very rich man around 1600.