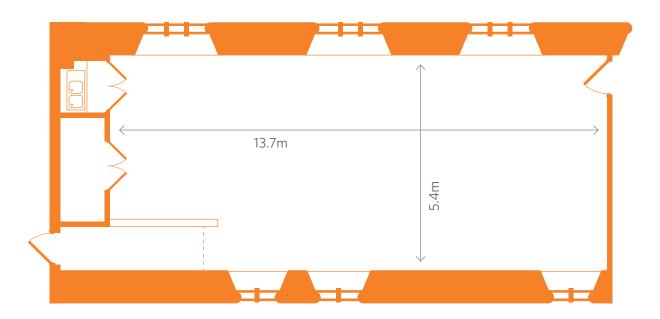

The Learning Centre is a modern light space designed as part of the Revealing the Charterhouse project, creating a welcoming and interactive interface between historic almshouse and visiting public.

Spot lighting based within octagonal ceiling coffers, representing an inversion of the stunning chapel ceiling, exemplifies the sympathetic way this new space has been designed to marry old and new. While this room is fully equipped for business meetings, lectures and presentations – it can be beautifully dressed for dining.

Capacity
Reception 80
Theatre 60
Seated dinner 50



## Charterhouse

Charterhouse Square
London EC1 6AN
www.thecharterhouse.org

Venue hire and film/photo location Contact our team: 020 3817 4173 events@thecharterhouse.org