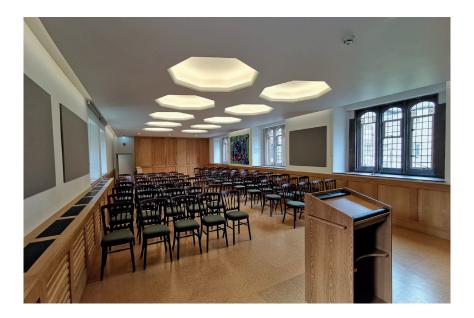

The Learning Centre is a modern light space designed as part of the Revealing the Charterhouse project, creating a welcoming and interactive interface between historic almshouse and visiting public.

Spot lighting based within octagonal ceiling coffers, representing an inversion of the stunning chapel ceiling, exemplifies the sympathetic way this new space has been designed to marry old and new. While this room is fully equipped for business meetings, lectures and presentations – it can be beautifully dressed for dining.

Capacity
Reception 80
Theatre 60
Seated dinner 50